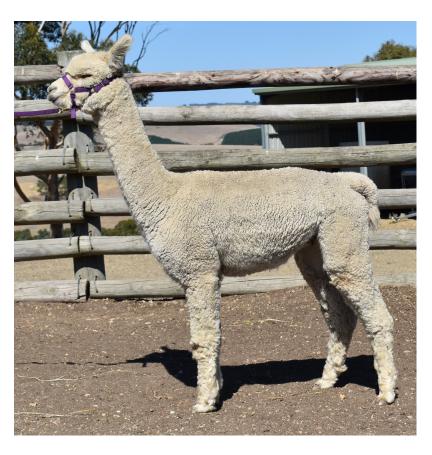

## Yaringa Rhydian

Sex: Certified Male

Fertility guaranteed.

**Colour:** Medium Fawn

*IAR*: 239183

**Date of Birth:** 8/1/2019